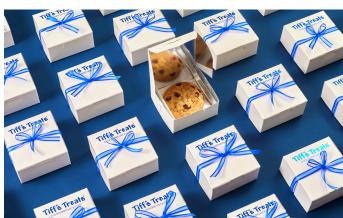

## MINI-BOXES

The perfect party favors to cap off a wedding reception, birthday party, or any event. When it's time for the guests to leave, you'll leave a big impression.

\$6 for 2 cookies per box \$7 for 3 cookies per box \$8 for 4 cookies per box