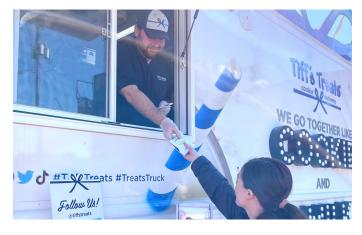

## TIFF'S TREATS TRUCK®\*

\*Available only in select cities. Additional fees may apply.

Our Truck is literally a kitchen on wheels. That means we bake on site, and warm cookies are delivered by hand at your event. Pro tip: The truck is also a perfect photo-op.