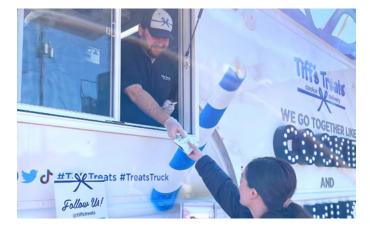

## TIFF'S TREATS TRUCK®\*

\*Available only in select cities. Additional fees may apply.

Our Truck is literally a kitchen on wheels. That means we bake on site, and warm cookies are delivered by hand at your event. Pro tip: The truck is also a perfect photo-op.

Starting at \$8 per person