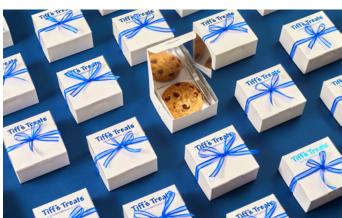

### MINI-BOXES

The perfect party favors to cap off a wedding reception, birthday party, or any event. When it's time for the guests to leave, you'll leave a big impression.

\$7 for 2 cookies per box \$8 for 3 cookies per box \$9 for 4 cookies per box